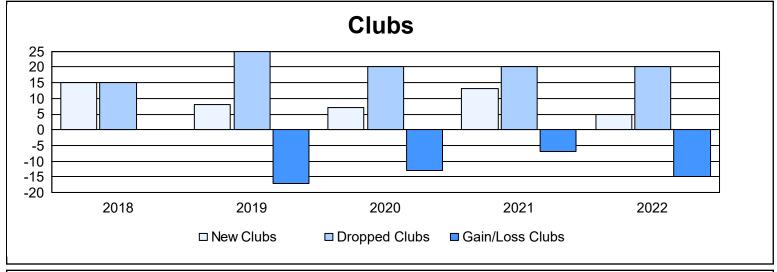

| Year      | New<br>Clubs | Dropped<br>Clubs | Gain/<br>Loss<br>Clubs | New<br>Members | Charter<br>Members | Reinstate<br>Members | Transfer<br>Members | Total<br>Member<br>Added | Total<br>Members<br>Dropped | Gain/<br>Loss<br>Members |
|-----------|--------------|------------------|------------------------|----------------|--------------------|----------------------|---------------------|--------------------------|-----------------------------|--------------------------|
| 2017-2018 | 15           | 15               | 0                      | 1,650          | 424                | 88                   | 61                  | 2,223                    | 2,170                       | 53                       |
| 2018-2019 | 8            | 25               | -17                    | 1,223          | 221                | 66                   | 84                  | 1,594                    | 2,398                       | -804                     |
| 2019-2020 | 7            | 20               | -13                    | 866            | 204                | 85                   | 61                  | 1,216                    | 1,820                       | -604                     |
| 2020-2021 | 13           | 20               | -7                     | 1,116          | 402                | 121                  | 42                  | 1,681                    | 2,057                       | -376                     |
| 2021-2022 | 5            | 20               | -15                    | 1,220          | 163                | 150                  | 51                  | 1,584                    | 2,058                       | -474                     |
| Average   | 10           | 20               | -10                    | 1,215          | 283                | 102                  | 60                  | 1,660                    | 2,101                       | -441                     |