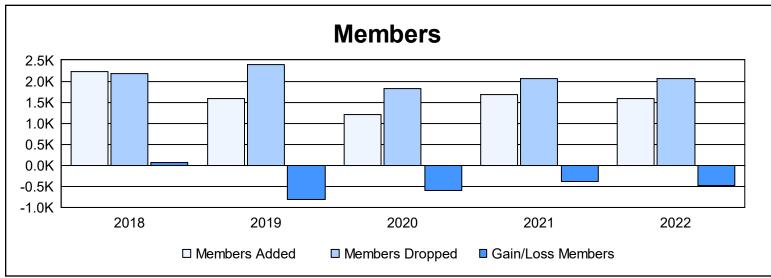

| Year      | New<br>Clubs | Dropped<br>Clubs | Gain/<br>Loss<br>Clubs | New<br>Members | Charter<br>Members | Reinstate<br>Members | Transfer<br>Members | Total<br>Member<br>Added | Total<br>Members<br>Dropped | Gain/<br>Loss<br>Members |
|-----------|--------------|------------------|------------------------|----------------|--------------------|----------------------|---------------------|--------------------------|-----------------------------|--------------------------|
| 2017-2018 | 15           | 15               | 0                      | 1,650          | 424                | 88                   | 61                  | 2,223                    | 2,170                       | 53                       |
| 2018-2019 | 8            | 25               | -17                    | 1,223          | 221                | 66                   | 84                  | 1,594                    | 2,398                       | -804                     |
| 2019-2020 | 7            | 20               | -13                    | 866            | 204                | 85                   | 61                  | 1,216                    | 1,820                       | -604                     |
| 2020-2021 | 13           | 20               | -7                     | 1,116          | 402                | 121                  | 42                  | 1,681                    | 2,057                       | -376                     |
| 2021-2022 | 5            | 20               | -15                    | 1,220          | 163                | 150                  | 51                  | 1,584                    | 2,058                       | -474                     |
| Average   | 10           | 20               | -10                    | 1,215          | 283                | 102                  | 60                  | 1,660                    | 2,101                       | -441                     |